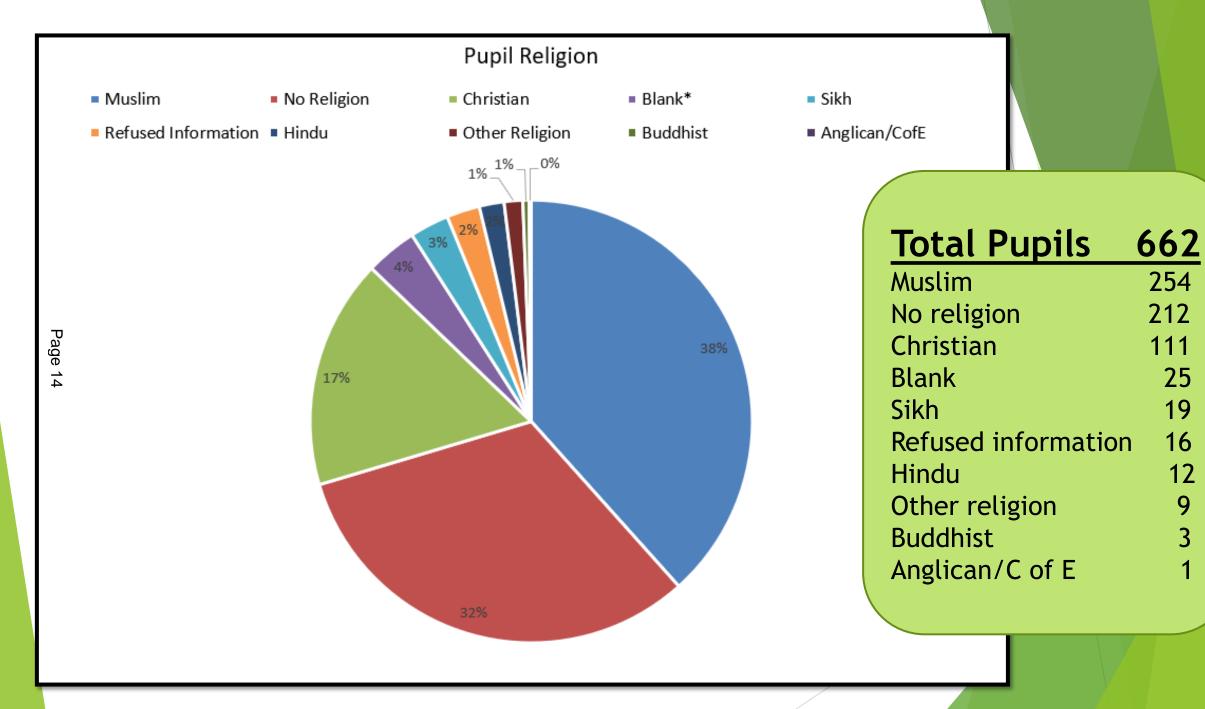

& PSHE



You have the right to protection against discrimination. This means that nobody can treat you badly because of your colour, sex or religion, if you speak another language, have a disability, or are rich or poor.



### Rights Respecting School













- ► Teaching and learning about rights
- ► Teaching and learning through rights – ethos and relationships
- ► Teaching and learning for rights participation, empowerment and action





## Rights Respecting School



Our curriculum intent is framed within three strands stemming from Article 29 of the UNCRC. They are:

- 1. The child's self-development (the 'I')
- 2. The child interacting with others, both children and staff (the 'we')
- 3. The child in their environment: at school, local and global level (the 'our').











## Ramadan One Day Wonder (2022)





## Buddhism One Day Wonder





## Advent One Day Wonder





Page



### What does it mean to be a Christian?

Who are Christians and what do they believe?

What is the Trinity and why is it important to Christians?

What do Christians learn from the Creation story?

Why does Christmas matter to Christians?

What is 'good' about Good Friday? How do Christians show their commitment to God?

What have Christians learnt from Jesus?

What does it mean to be a Christian?

- Christians believe in God, Jesus and the holy spirit.
- Christians believe God made the world.
- Christians learn from God and Jesus to love, care and look after humanity.
- To show commitment to God, Christians might go to church, pray and volunteer time and money to the community

#